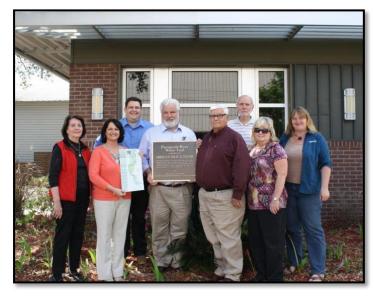

## County and City receives "Celebration Plaque" from MS Land Trust

Written By: Linda Fallon & Judy Steckler Release Date: 03/30/2015

The Land Trust for the Mississippi Coastal Plain presented a bronze plaque to the George County Board of Supervisors and the City of Lucedale on behalf of the National Parks Service's Great American Outdoors program on March 30.

Pictured (L to R) are: Judy Steckler, Land Trust Director; Linda Fallon, George County; Ken Flanagan,

George County; Mayor Doug Lee, Lucedale; Supervisor Fred Croom, George County; Dayton Whites, Land Trust; Kathy Johnson, Lucedale; and Becky Stowe, Nature Conservatory.