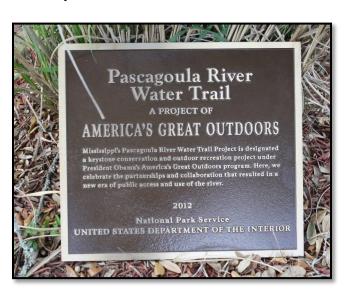

The commemorative plate "celebrates the partnerships and collaboration that resulted in a new era of public access" for the new Pascagoula River Water Trail.

The plaque will hang in Downtown Lucedale's Visitors Center along information on how to use access the water trail.